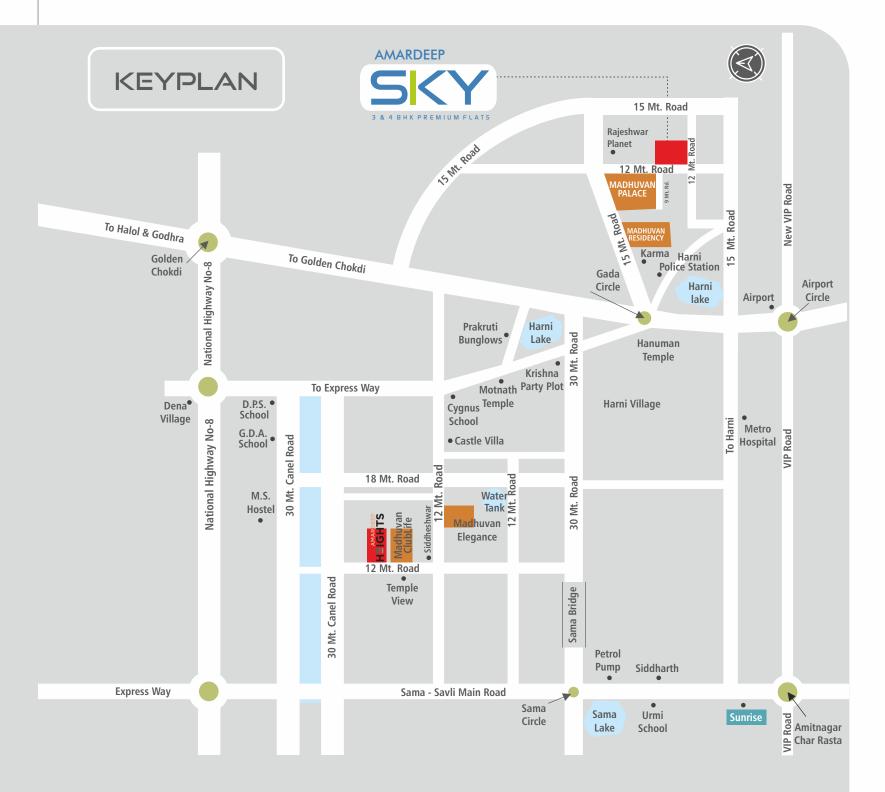

# DEVELOPERS: AVADH REALITY

SITE:

SITE: "AMARDEEP SKY",

NEAR MADHUVAN PALACE,

NR. KARMA LIFESTYLE, GADA CIRCLE,

HARNI ROAD, VADODARA.

CONTACT:

+91 98795 59399, 89800 18080 TOLL FREE - 1800 5727 191 EMAIL: AMARDEEPSKY21@GMAIL.COM