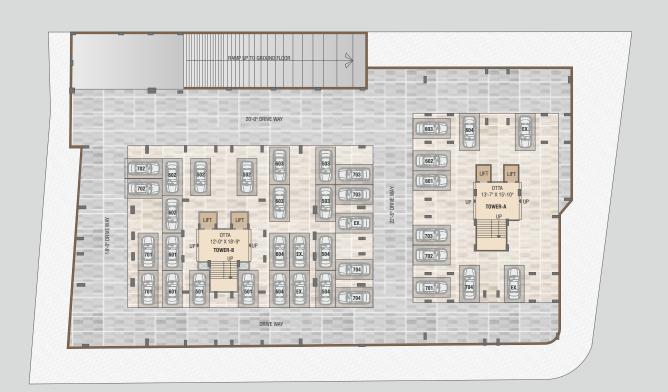

fulfilling lifestyle.











BED ROOM 15'-7" X 11'-9"

2'-9" X 7'-5" BALCONY BED ROOM 13'-9" X 13'-1"



TOILET 6'-1" X 7'-0"

TOILET 5'-0" X 8'-0" 4'-4" WIDE PASSAGE

BED ROOM 10'-0" X 13'-1" STORE PUJA 5'-7" X 2'-0" 5'-0" X 2'-0"

KITCHEN & DINING 9'-9" X 19'-1"

UTILITY 9'-9" X 4'-0" LIVING ROOM 11'-6" X 17'-3"

> BALCONY 11'-6" X 4'-0"











# VALUABLE AMENITIES



Elegant Entrance Gate with Security Cabin



24x7 CCTV



[a:::

Video Door System

RO System for Health & Hygienic



RCC Trimix Road with Paved Block with Street Light



Garden with Sitting Area



Standard Quality Passenger Elevator



Attractive Name Plate & Letter Box



24 Hours Water Supply



Water Proof



Anti-Termite Treatment



# CLUB HOUSE PLAN

### GROUND FLOOR



### FIRST FLOOR



# BASEMENT PLAN



# GROUND FLOOR PLAN





## **SPECIFICATION**

#### STRUCTURE

• Earthquake R.C.C. frame structure as per structure design

#### **WALL FINISH**

 Inside walls having smooth plaster with emulsion paints and outside surface acrylic painted

#### **FLOORING**

- Superior quality Vitrified flooring
- Paver blocks in parking area

#### **KITCHEN**

- Granite top platform with S.S. sink
- Decorative Glazed tiles dedo

### DOOR - WINDOWS

- Attractive main door in teak wood frame or equivalent
- Good quality flush door in all bedrooms with laminates on both side
- Aluminum powder coating window
- Safety grill in window

#### COLOUR

 Asian ultima exterior paint to exterior surface wall and Birla putty finish with asian paint for internal wall surface.

#### **ELECTRIFICATION**

- Concealed wir