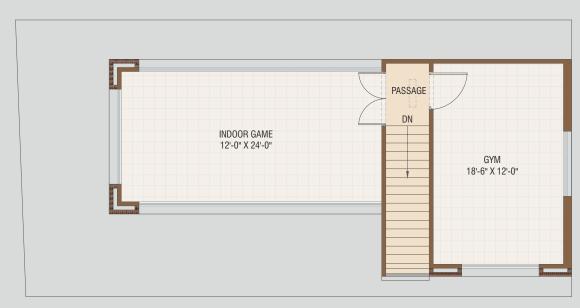

otally relaxed and fulfilling lifestyle.











BED ROOM 15'-7" X 11'-9"

2'-9" X 7'-5" BALCONY BED ROOM 13'-9" X 13'-1"



TOILET 6'-1" X 7'-0"

TOILET 5'-0" X 8'-0" 4'-4" WIDE PASSAGE

BED ROOM 10'-0" X 13'-1" STORE PUJA 5'-7" X 2'-0" 5'-0" X 2'-0"

KITCHEN & DINING 9'-9" X 19'-1"

UTILITY 9'-9" X 4'-0" LIVING ROOM 11'-6" X 17'-3"

> BALCONY 11'-6" X 4'-0"











# VALUABLE AMENITIES



Elegant Entrance Gate with Security Cabin



24x7 CCTV



[a:::

Video Door System

RO System for Health & Hygienic



RCC Trimix Road with Paved Block with Street Light



Garden with Sitting Area



Standard Quality Passenger Elevator



Attractive Name Plate & Letter Box



24 Hours Water Supply



Water Proof



Anti-Termite Treatment



# CLUB HOUSE PLAN

### GROUND FLOOR



### FIRST FLOOR



# BASEMENT PLAN



# GROUND FLOOR PLAN





## **SPECIFICATION**

#### STRUCTURE

• Earthquake R.C.C. frame structure as per structure design

#### **WALL FINISH**

 Inside walls having smooth plaster with emulsion paints and outside surface acrylic painted

#### **FLOORING**

- Superior quality Vitrified flooring
- Paver blocks in parking area

#### **KITCHEN**

- Granite top platform with S.S. sink
- Decorative Glazed tiles dedo

### DOOR - WINDOWS

- Attractive main door in teak wood frame or equivalent
- Good quality flush door in all bedrooms with laminates on both side
- Aluminum powder coating window
- Safety grill in window

#### COLOUR

 Asian ultima exterior paint to exterior surface wall and Birla putty finish with asian paint for internal wall surface.

#### **ELECTRIFICATION