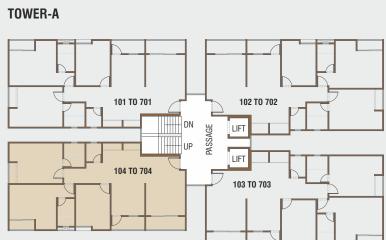

PSKY21@GMAIL.COM

Architect:

A\SQUARE

Structure:

&SHOK SHAH & &SSOCIATES

 $www. {\color{red}amargroup} vadodara.com$ 







GRANDEUR DOES MAKE AN IMPRESSION.



Amardeep Sky offers you a grand entry to a world that you always dreamt of. Right from the entry point to the interior of your home, everything is aptly designed to suit your style and luxury quotient.









With meticulous landscaping and wide well-designed spaces, your life here brings bliss and joy with every passing moment.



TOWER B 4 BHK

A
FULFILLING
LIFESTYLE
DOES
EXIST.

Limited number of apartments occupied by like-minded families makes Amardeep Sky a suitable home for families seeking a totally relaxed and fulfilling lifestyle.











BED ROOM 15'-7" X 11'-9"

2'-9" X 7'-5" BALCONY BED ROOM 13'-9" X 13'-1"



TOILET 6'-1" X 7'-0"

TOILET 5'-0" X 8'-0" 4'-4" WIDE PASSAGE

BED ROOM 10'-0" X 13'-1" STORE PUJA 5'-7" X 2'-0" 5'-0" X 2'-0"

KITCHEN & DINING 9'-9" X 19'-1"

UTILITY 9'-9" X 4'-0" LIVING ROOM 11'-6" X 17'-3"

> BALCONY 11'-6" X 4'-0"











# VALUABLE AMENITIES



Elegant Entrance Gate with Security Cabin



24x7 CCTV



[a:::

Video Door System

RO System for Health & Hygienic



RCC Trimix Road with Paved Block with Street Light



Garden with Sitting Area



Standard Quality Passenger Elevator



Attractive Name Plate & Letter Box



24 Hours Water Supply



Water Proof



Anti-Termite Treatment



# CLUB HOUSE PLAN

### GROUND FLOOR



### FIRST FLOOR



# BASEMENT PLAN



# GROUND FLOOR PLAN





## **SPECIFICATION**

#### STRUCTURE

• Earthquake R.C.C. frame structure as per