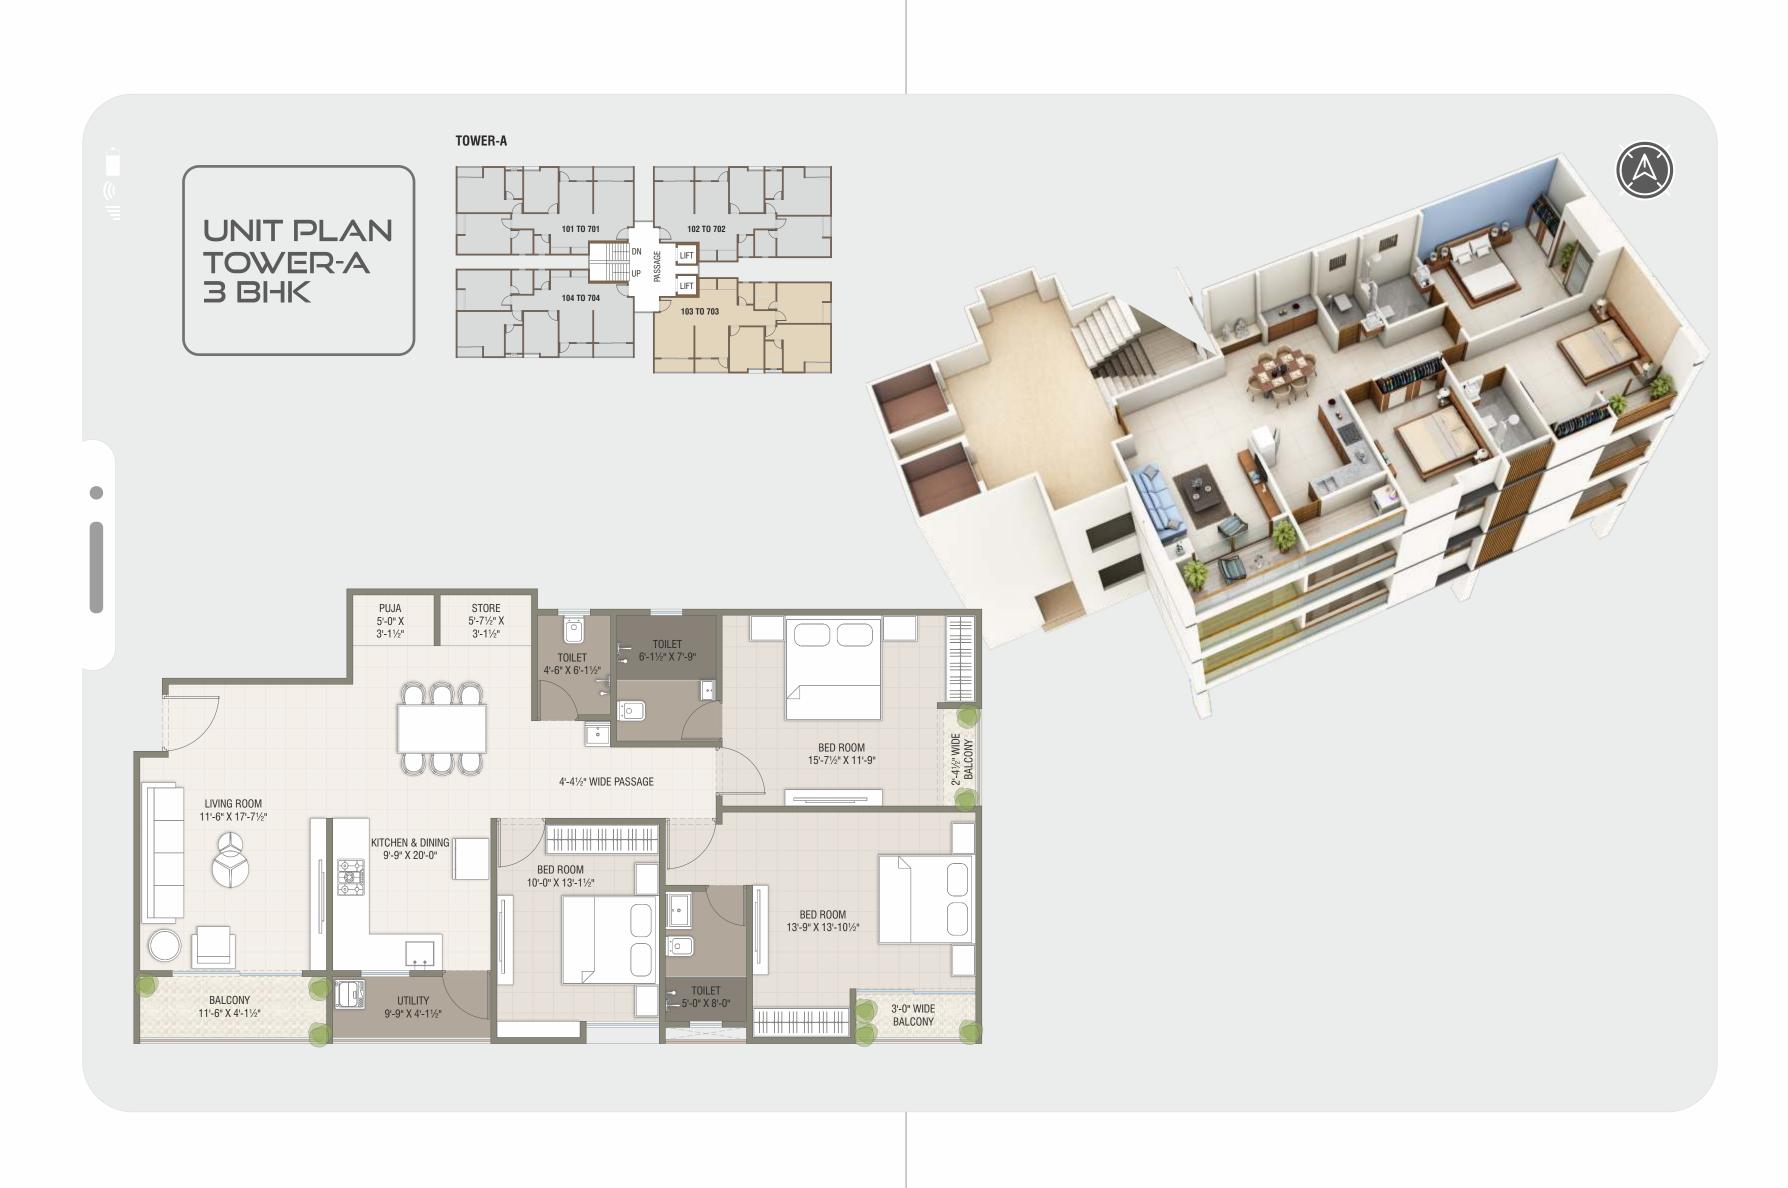

BED ROOM 15'-7" X 11'-9"

2'-9" X 7'-5" BALCONY BED ROOM 13'-9" X 13'-1"

TOILET 6'-1" X 7'-0"

TOILET 5'-0" X 8'-0" 4'-4" WIDE PASSAGE

BED ROOM 10'-0" X 13'-1" STORE PUJA 5'-7" X 2'-0" 5'-0" X 2'-0"

KITCHEN & DINING 9'-9" X 19'-1"

UTILITY 9'-9" X 4'-0" LIVING ROOM 11'-6" X 17'-3"

> BALCONY 11'-6" X 4'-0"