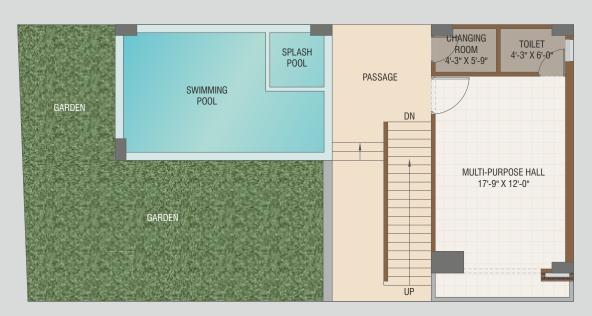

amilies seeking a totally relaxed and fulfilling lifestyle.











BED ROOM 15'-7" X 11'-9"

2'-9" X 7'-5" BALCONY BED ROOM 13'-9" X 13'-1"



TOILET 6'-1" X 7'-0"

TOILET 5'-0" X 8'-0" 4'-4" WIDE PASSAGE

BED ROOM 10'-0" X 13'-1" STORE PUJA 5'-7" X 2'-0" 5'-0" X 2'-0"

KITCHEN & DINING 9'-9" X 19'-1"

UTILITY 9'-9" X 4'-0" LIVING ROOM 11'-6" X 17'-3"

> BALCONY 11'-6" X 4'-0"











# VALUABLE AMENITIES



Elegant Entrance Gate with Security Cabin



24x7 CCTV



[a:::

Video Door System

RO System for Health & Hygienic



RCC Trimix Road with Paved Block with Street Light



Garden with Sitting Area



Standard Quality Passenger Elevator



Attractive Name Plate & Letter Box



24 Hours Water Supply



Water Proof



Anti-Termite Treatment



# CLUB HOUSE PLAN

### GROUND FLOOR



### FIRST FLOOR



# BASEMENT PLAN



# GROUND FLOOR PLAN





## **SPECIFICATION**

#### STRUCTURE

• Earthquake R.C.C. frame structure as per structure design

#### **WALL FINISH**

 Inside walls having smooth plaster with emulsion paints and outside surface acrylic painted

#### **FLOORING**

- Superior quality Vitrified flooring
- Paver blocks in parking area

#### **KITCHEN**

- Granite top platform with S.S. sink
- Decorative Glazed tiles dedo

### DOOR - WINDOWS

- Attractive main door in teak wood frame or equivalent
- Good quality flush door in all bedrooms with laminates on both side
- Aluminum powder coating window
- Safety grill in window

#### COLOUR

 Asian ultima exterior paint to exterior surface wall and Birla putty finish with asian paint for internal wall surface.

###