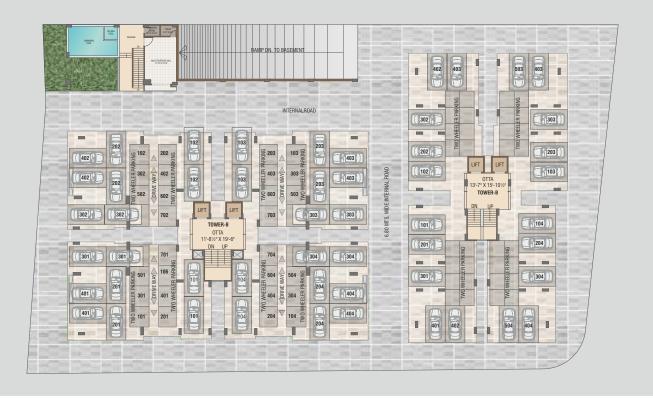

BED ROOM 15'-7" X 11'-9"

2'-9" X 7'-5" BALCONY BED ROOM 13'-9" X 13'-1"



TOILET 6'-1" X 7'-0"

TOILET 5'-0" X 8'-0" 4'-4" WIDE PASSAGE

BED ROOM 10'-0" X 13'-1" STORE PUJA 5'-7" X 2'-0" 5'-0" X 2'-0"

KITCHEN & DINING 9'-9" X 19'-1"

UTILITY 9'-9" X 4'-0" LIVING ROOM 11'-6" X 17'-3"

> BALCONY 11'-6" X 4'-0"











# VALUABLE AMENITIES



Elegant Entrance Gate with Security Cabin



24x7 CCTV



[a:::

Video Door System

RO System for Health & Hygienic



RCC Trimix Road with Paved Block with Street Light



Garden with Sitting Area



Standard Quality Passenger Elevator



Attractive Name Plate & Letter Box



24 Hours Water Supply



Water Proof



Anti-Termite Treatment



# CLUB HOUSE PLAN

### GROUND FLOOR



### FIRST FLOOR



# BASEMENT PLAN



# GROUND FLOOR PLAN





## **SPECIFICATION**

#### STRUCTURE

• Earthquake R.C.C. frame structure as per structure design

#### **WALL FINISH**

 Inside walls having smooth plaster with emulsion paints and outside surface acrylic painted

#### **FLOORING**

- Superior quality Vitrified flooring
- Paver blocks in parking area

#### **KITCHEN**

- Granite top platform with S.S. sink
- Decorative Glazed tiles dedo

### DOOR - WINDOWS

- Attractive main door in teak wood frame or equivalent
- Good quality flush door in all bedrooms with laminates on both side
- Aluminum powder coating window
- Safety grill in window

#### COLOUR

 Asian ultima exterior paint to exterior surface wall and Birla putty finish with asian paint for internal wall surface.

#### **ELECTRIFICATION**

- Concealed wiring of standard quality