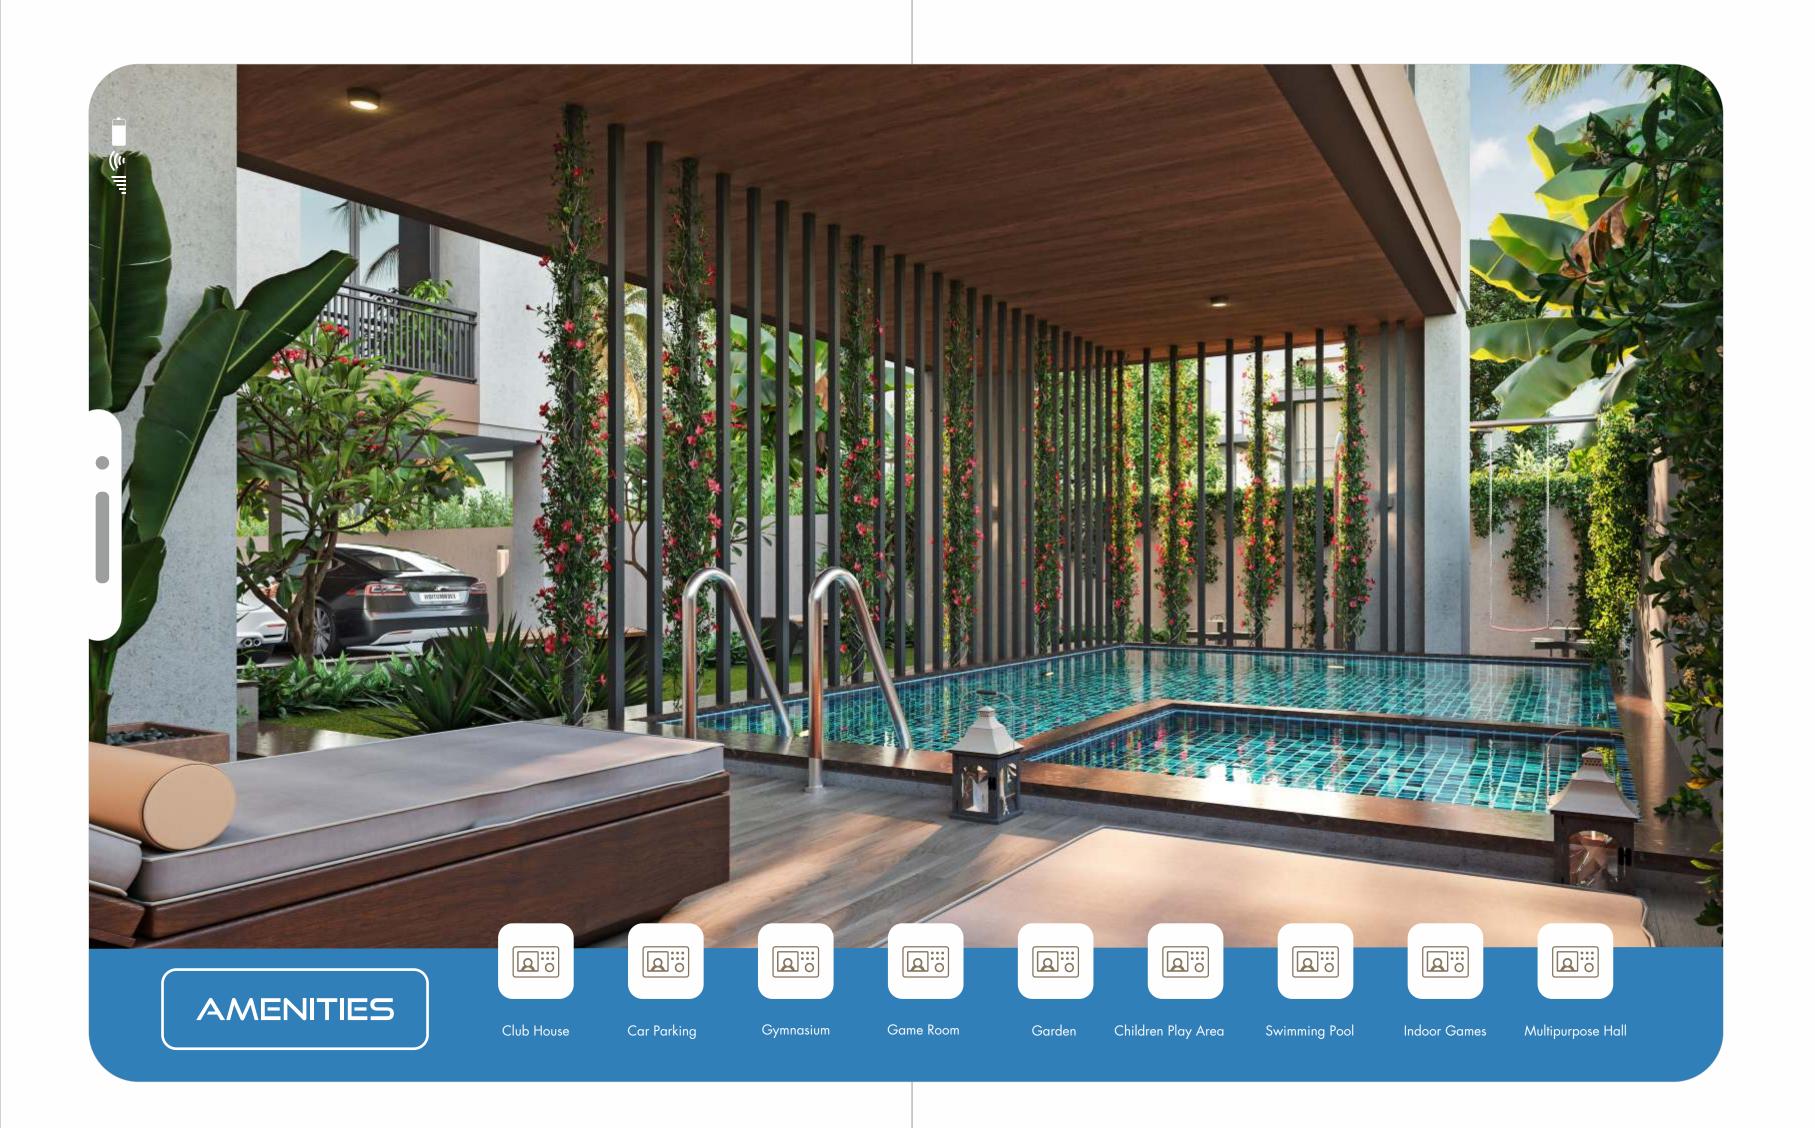

# VALUABLE AMENITIES

Elegant Entrance Gate with Security Cabin

24x7 CCTV

[a:::

Video Door System

RO System for Health & Hygienic

RCC Trimix Road with Paved Block with Street Light

Garden with Sitting Area

Standard Quality Passenger Elevator

Attractive Name Plate & Letter Box

24 Hours Water Supply

Water Proof

Anti-Termite Treatment