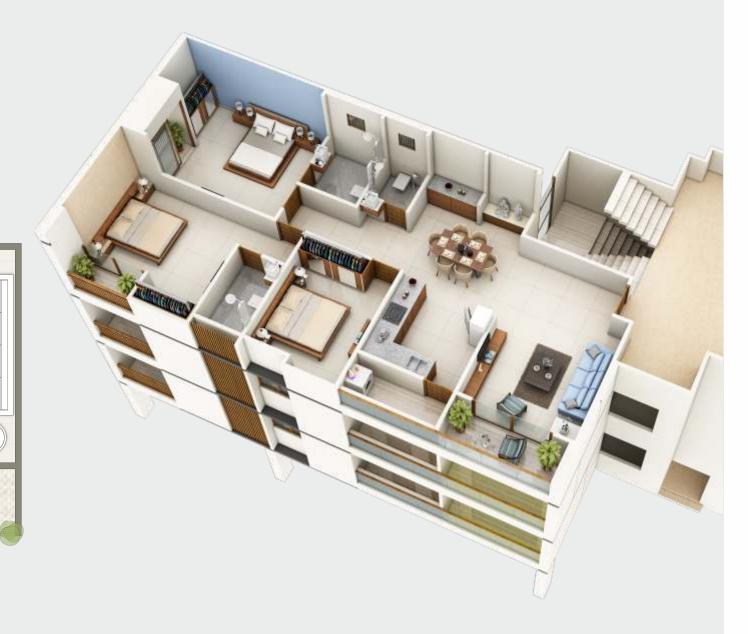

. Right from the entry point to the interior of your home, everything is aptly designed to suit your style and luxury quotient.









With meticulous landscaping and wide well-designed spaces, your life here brings bliss and joy with every passing moment.



TOWER B 4 BHK

A
FULFILLING
LIFESTYLE
DOES
EXIST.

Limited number of apartments occupied by like-minded families makes Amardeep Sky a suitable home for families seeking a totally relaxed and fulfilling lifestyle.











BED ROOM 15'-7" X 11'-9"

2'-9" X 7'-5" BALCONY BED ROOM 13'-9" X 13'-1"



TOILET 6'-1" X 7'-0"

TOILET 5'-0" X 8'-0" 4'-4" WIDE PASSAGE

BED ROOM 10'-0" X 13'-1" STORE PUJA 5'-7" X 2'-0" 5'-0" X 2'-0"

KITCHEN & DINING 9'-9" X 19'-1"

UTILITY 9'-9" X 4'-0" LIVING ROOM 11'-6" X 17'-3"

> BALCONY 11'-6" X 4'-0"











# VALUABLE AMENITIES



Elegant Entrance Gate with Security Cabin



24x7 CCTV



[a:::

Video Door System

RO System for Health & Hygienic



RCC Trimix Road with Paved Block with Street Light



Garden with Sitting Area



Standard Quality Passenger Elevator



Attractive Name Plate & Letter Box



24 Hours Water Supply



Water Proof



Anti-Termite Treatment



# CLUB HOUSE PLAN

### GROUND FLOOR



### FIRST FLOOR



# BASEMENT PLAN



# GROUND FLOOR PLAN





## **SPECIFICATION**

#### STRUCTURE

• Earthquake R.C.C. frame structure as per structure design

#### **WALL FINISH**

 Inside walls having smooth plaster with emulsion paints and outside surface acrylic painted

#### **FLOORING**

- Superior quality Vitrified flooring
- Paver blocks in parking area

#### **KITCHEN**